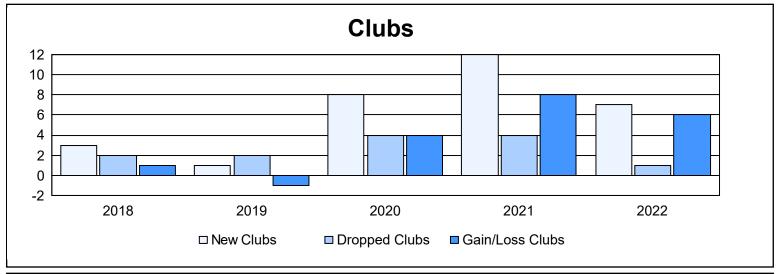

District R 3 As of June 2022 Cumulative

| Year      | New<br>Clubs | Dropped<br>Clubs | Gain/<br>Loss<br>Clubs | New<br>Members | Charter<br>Members | Reinstate<br>Members | Transfer<br>Members | Total<br>Member<br>Added | Total<br>Members<br>Dropped | Gain/<br>Loss<br>Members |
|-----------|--------------|------------------|------------------------|----------------|--------------------|----------------------|---------------------|--------------------------|-----------------------------|--------------------------|
| 2017-2018 | 3            | 2                | 1                      | 127            | 67                 | 51                   | 1                   | 246                      | 415                         | -169                     |
| 2018-2019 | 1            | 2                | -1                     | 33             | 24                 | 3                    | 0                   | 60                       | 214                         | -154                     |
| 2019-2020 | 8            | 4                | 4                      | 65             | 153                | 7                    | 1                   | 226                      | 163                         | 63                       |
| 2020-2021 | 12           | 4                | 8                      | 115            | 174                | 1                    | 9                   | 299                      | 222                         | 77                       |
| 2021-2022 | 7            | 1                | 6                      | 172            | 161                | 11                   | 0                   | 344                      | 189                         | 155                      |
| Average   | 6            | 3                | 4                      | 102            | 116                | 15                   | 2                   | 235                      | 241                         | -6                       |